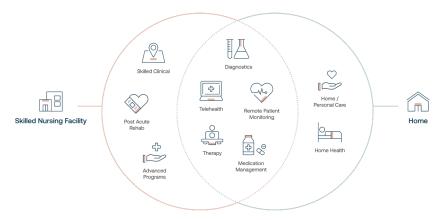

# Passport<sup>™</sup>— Village Crest's Approach to Better Health

Our Passport™ approach connects our guests with the right continuum of care while they're staying with us in order to best support their recovery and treatment.

### Passport to Home

As part of our Passport™ approach, we offer a post-discharge transitional care program called Passport to Home.

### Passport to Home Goals

- Close the gap between care at facilities and care at home
- Ensure patients are fully supported throughout their transition to, and once home
- Improve access to providers in the community to support recovery goals
- Reduce preventable hospitalizations

Whether you remain here in our care or need support in transitioning to the next step in your care journey, National's vast network and unique Passport™ approach is the best way to get there.